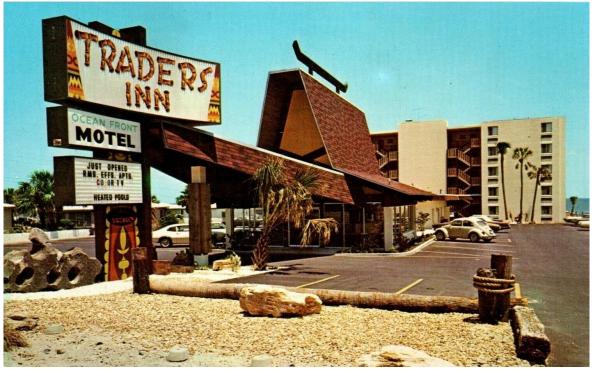

Traders Inn, Ocean Front Motel, Ormond Beach, Fla. - ca. 1970s.

Maverick Motel, Ormond Beach, Fla. - ca. 1970s.

Giant Chief Tomoka Sculpture in Tomoka State Park, Ormond Beach, Fla. - ca. 1970.

Ormond Garage before the Catastrophic Fire (1906 Stanley Replica) Ormond Beach, Fla. - ca. 1975.