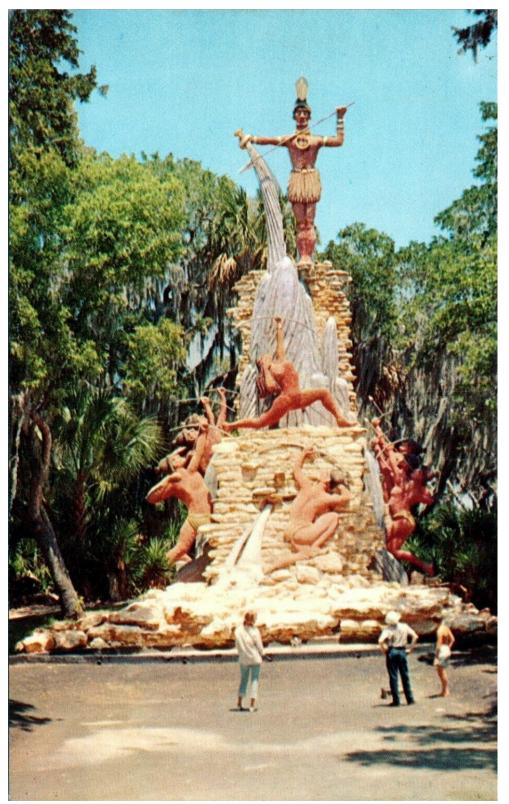

Traders Inn, Ocean Front Motel, Ormond Beach, Fla. - ca. 1970s.

Maverick Motel, Ormond Beach, Fla. - ca. 1970s.

Giant Chief Tomoka Sculpture in Tomoka State Park, Ormond Beach, Fla. - ca. 1970.

Ormond Garage before the Catastrophic Fire (1906 Stanley Replica) Ormond Beach, Fla. - ca. 1975.