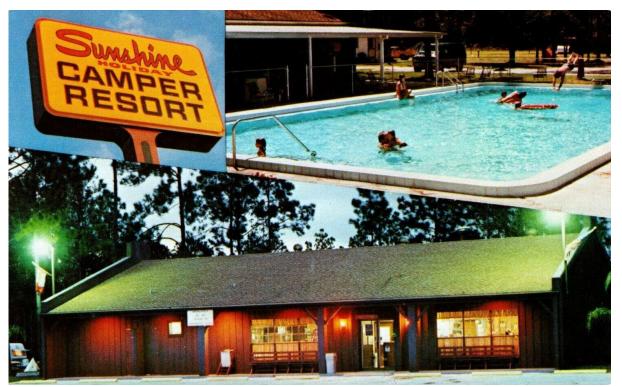

Casa Del Mar Oceanfront Hotel, Ormond Beach, Fla. - ca. 1970s.

Bear Creek Path, Ormond Beach, Fla. - ca. 1970s.

Memorial Hospital, Ormond Beach, Fla, - ca. 1980.

Sunshine Holiday Camper Resort, Ormond Beach, Fla. - ca. 1980.