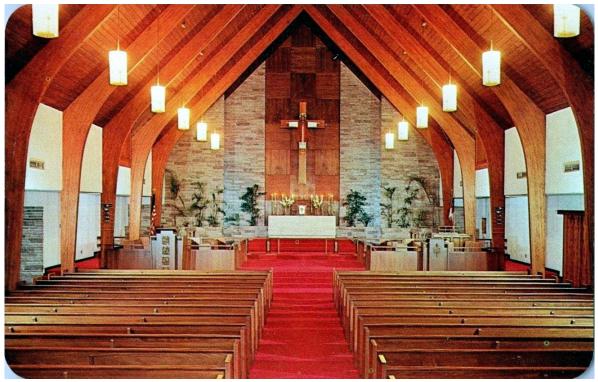

St. James' Episcopal Church, 44 S. Halifax Drive, Ormond Beach, Fla. - ca. 1970s.

(Aerial View from the Beach) - Greetings from Ormond Beach, Fla. - ca. 1970.

Beach Umbrella Scene, Ormond Beach, Fla. - ca. 1970s.