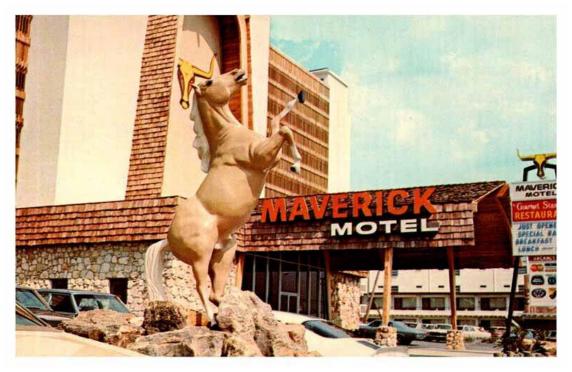

Traders Inn, Ocean Front Motel, Ormond Beach, Fla. - ca. 1970s.

Maverick Motel, Ormond Beach, Fla. - ca. 1970s.

Giant Chief Tomoka Sculpture in Tomoka State Park, Ormond Beach, Fla. - ca. 1970.

Ormond Garage before the Catastrophic Fire (1906 Stanley Replica) Ormond Beach, Fla. - ca. 1975.