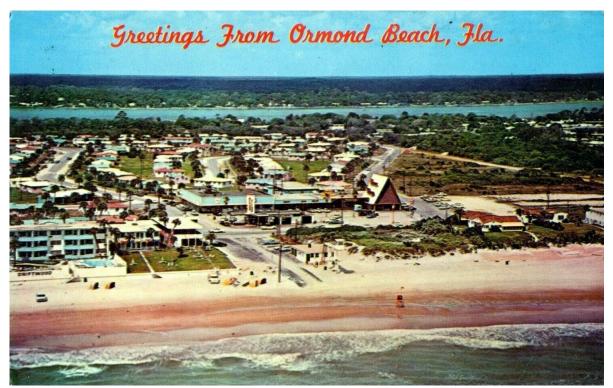

St. James' Episcopal Church, 44 S. Halifax Drive, Ormond Beach, Fla. - ca. 1970s.

(Aerial View from the Beach) - Greetings from Ormond Beach, Fla. - ca. 1970.

Beach Umbrella Scene, Ormond Beach, Fla. - ca. 1970s.