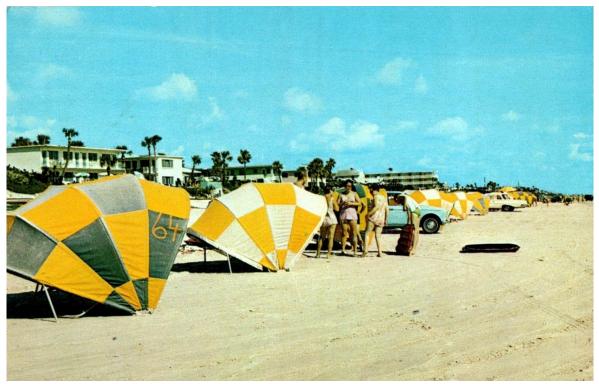

St. James' Episcopal Church, 44 S. Halifax Drive, Ormond Beach, Fla. - ca. 1970s.

(Aerial View from the Beach) - Greetings from Ormond Beach, Fla. - ca. 1970.

Beach Umbrella Scene, Ormond Beach, Fla. - ca. 1970s.