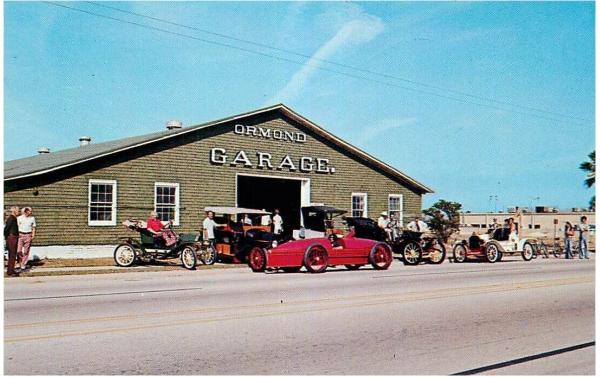

Traders Inn, Ocean Front Motel, Ormond Beach, Fla. - ca. 1970s.

Maverick Motel, Ormond Beach, Fla. - ca. 1970s.

Giant Chief Tomoka Sculpture in Tomoka State Park, Ormond Beach, Fla. - ca. 1970.

Ormond Garage before the Catastrophic Fire (1906 Stanley Replica) Ormond Beach, Fla. - ca. 1975.